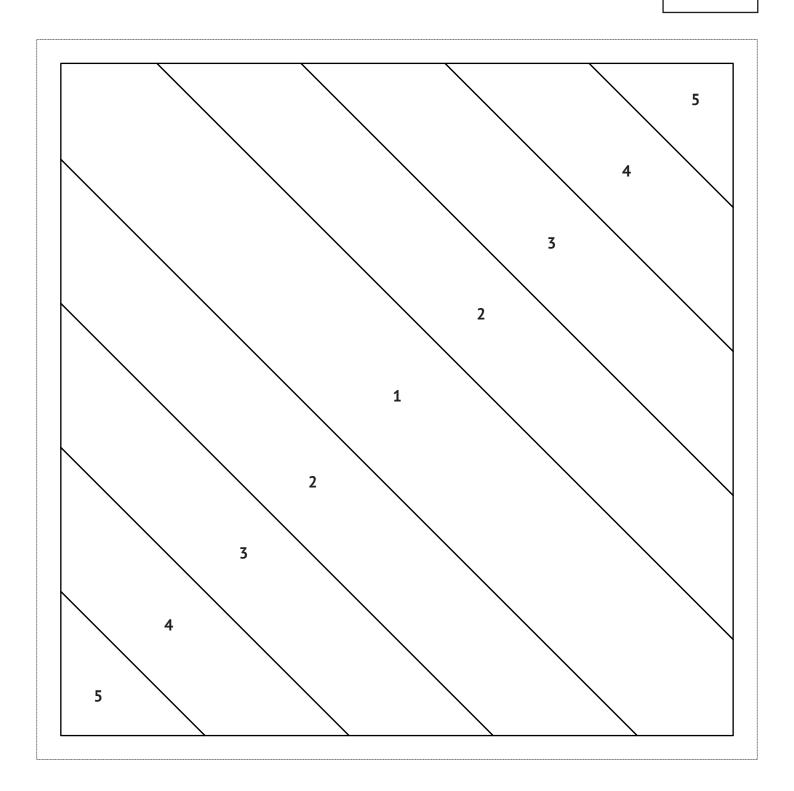

## string auilt Templates (Vorlagen)

The block will finish at 7.0". You can find the English templates on pages 3 to 6. Included are four options: One with a wider 2.0" finished center strip and one with a smaller 1.0" finished center strip. Both are available with additional lines for a consistent strip length on the remaining area and without for easy use with different strip width in improv technique.

Baby  $5 \times 7 = 35$ 

Queen 13 × 16 = 208

Throw  $7 \times 9 = 63$ 

King 16 × 16 = 256

Twin 10 × 13 = 130

Thick Center Strip (2.0" finished)

remaining strips 1.5" finished

Thick Center Strip (2.0" finished)