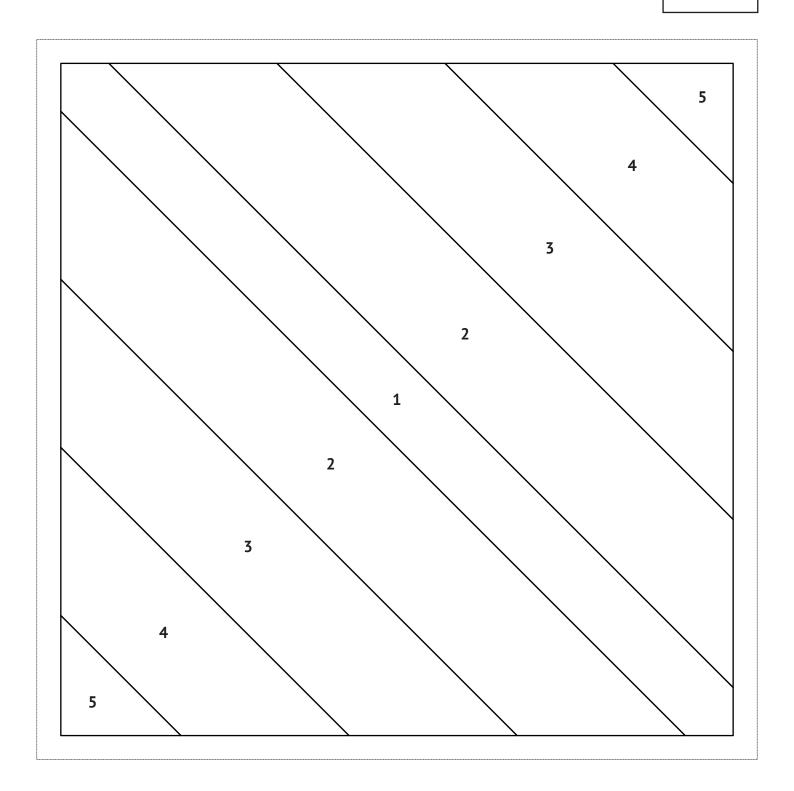

## string auilt Templates (Vorlagen)

The block will finish at 7.0". You can find the English templates on pages 3 to 6. Included are four options: One with a wider 2.0" finished center strip and one with a smaller 1.0" finished center strip. Both are available with additional lines for a consistent strip length on the remaining area and without for easy use with different strip width in improv technique.

remaining strips in improv technique

Thin Center Strip (1.0" finished)

remaining strips 1.75" finished

Thin Center Strip (1.0" finished)

remaining strips in improv technique

Breiter Mittelstreifen (2.0" eingenäht)