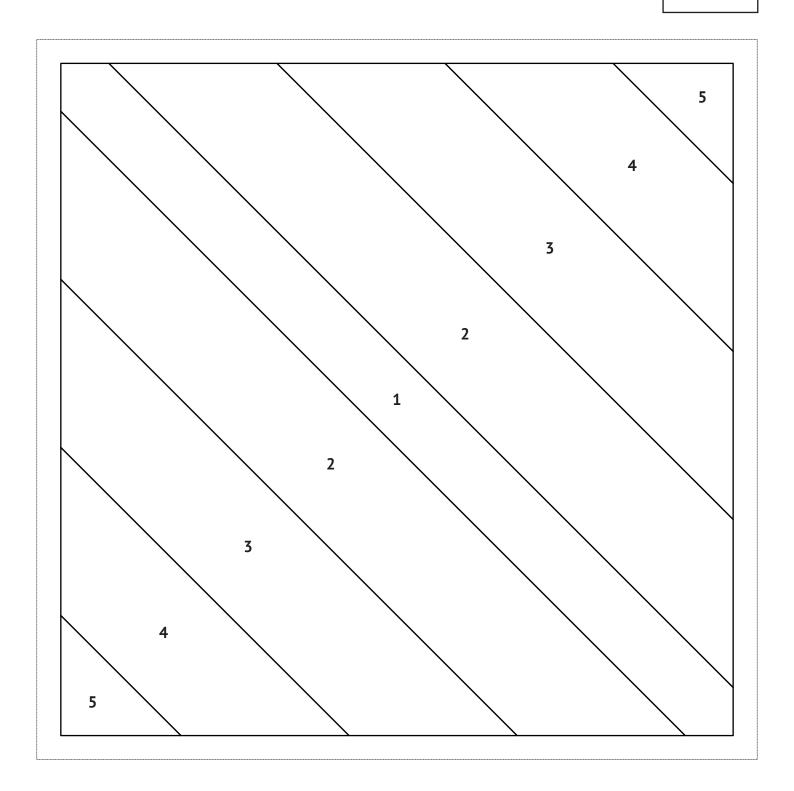

## string auilt Templates (Vorlagen)

The block will finish at 7.0". You can find the English templates on pages 3 to 6. Included are four options: One with a wider 2.0" finished center strip and one with a smaller 1.0" finished center strip. Both are available with additional lines for a consistent strip length on the remaining area and without for easy use with different strip width in improv technique.

Baby  $5 \times 7 = 35$ 

Queen 13 × 16 = 208

Throw  $7 \times 9 = 63$ 

King 16 × 16 = 256

Twin 10 × 13 = 130

Thick Center Strip (2.0" finished)

remaining strips 1.5" finished

Thick Center Strip (2.0" finished)