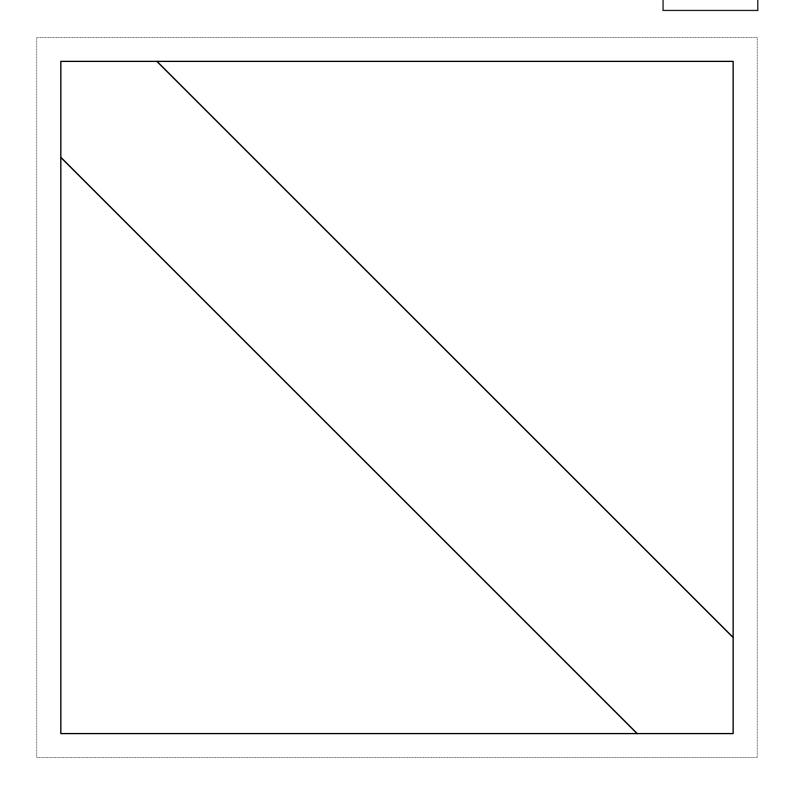

## string auilt Templates (Vorlagen)

The block will finish at 7.0". You can find the English templates on pages 3 to 6. Included are four options: One with a wider 2.0" finished center strip and one with a smaller 1.0" finished center strip. Both are available with additional lines for a consistent strip length on the remaining area and without for easy use with different strip width in improv technique.

remaining strips in improv technique

Thin Center Strip (1.0" finished)

remaining strips 1.75" finished

Thin Center Strip (1.0" finished)

remaining strips in improv technique

Breiter Mittelstreifen (2.0" eingenäht)