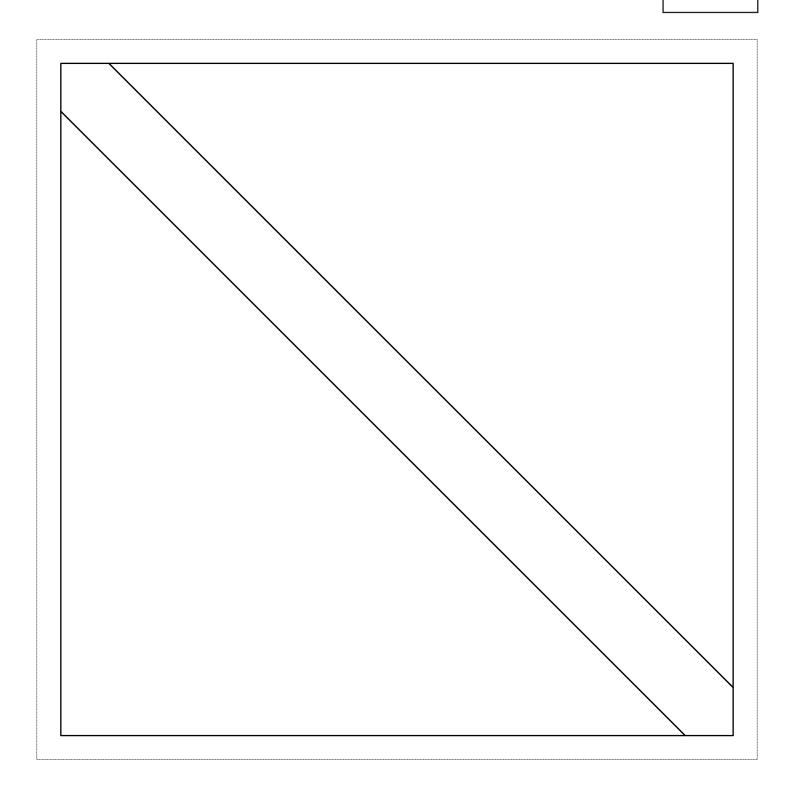

## string auilt Templates (Vorlagen)

The block will finish at 7.0". You can find the English templates on pages 3 to 6. Included are four options: One with a wider 2.0" finished center strip and one with a smaller 1.0" finished center strip. Both are available with additional lines for a consistent strip length on the remaining area and without for easy use with different strip width in improv technique.

Baby  $5 \times 7 = 35$ 

Queen 13 × 16 = 208

Throw  $7 \times 9 = 63$ 

King 16 × 16 = 256

Twin 10 × 13 = 130

Thick Center Strip (2.0" finished)

remaining strips 1.5" finished

Thick Center Strip (2.0" finished)