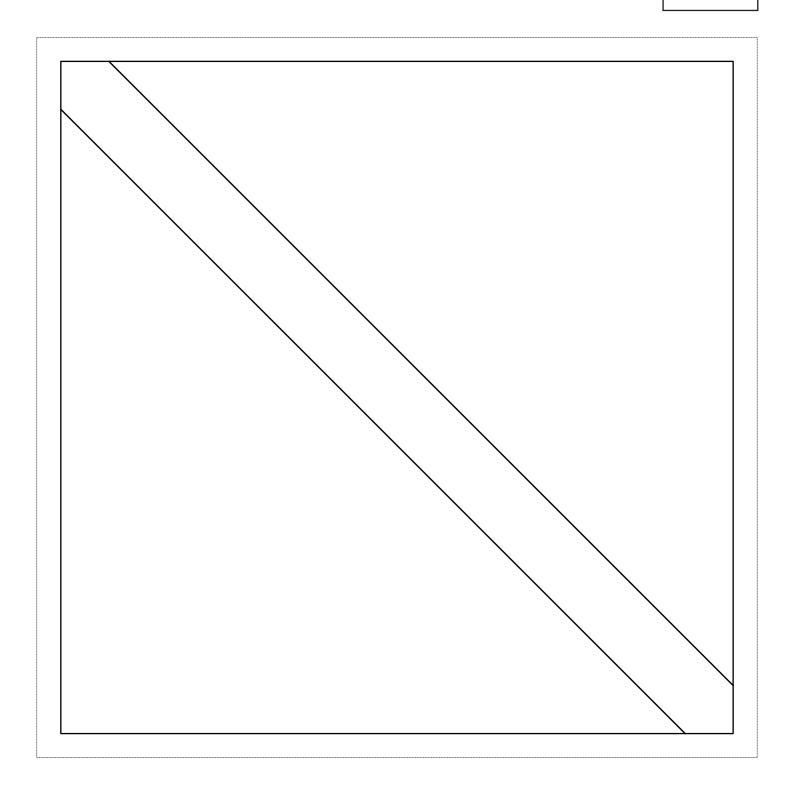

## string auilt Templates (Vorlagen)

The block will finish at 7.0". You can find the English templates on pages 3 to 6. Included are four options: One with a wider 2.0" finished center strip and one with a smaller 1.0" finished center strip. Both are available with additional lines for a consistent strip length on the remaining area and without for easy use with different strip width in improv technique.

Baby  $5 \times 7 = 35$ 

Queen 13 × 16 = 208

Throw  $7 \times 9 = 63$ 

King 16 × 16 = 256

Twin 10 × 13 = 130

Thick Center Strip (2.0" finished)

remaining strips 1.5" finished

Thick Center Strip (2.0" finished)

remaining strips in improv technique

Thin Center Strip (1.0" finished)

remaining strips 1.75" finished

Thin Center Strip (1.0" finished)

remaining strips in improv technique

Breiter Mittelstreifen (2.0" eingenäht)