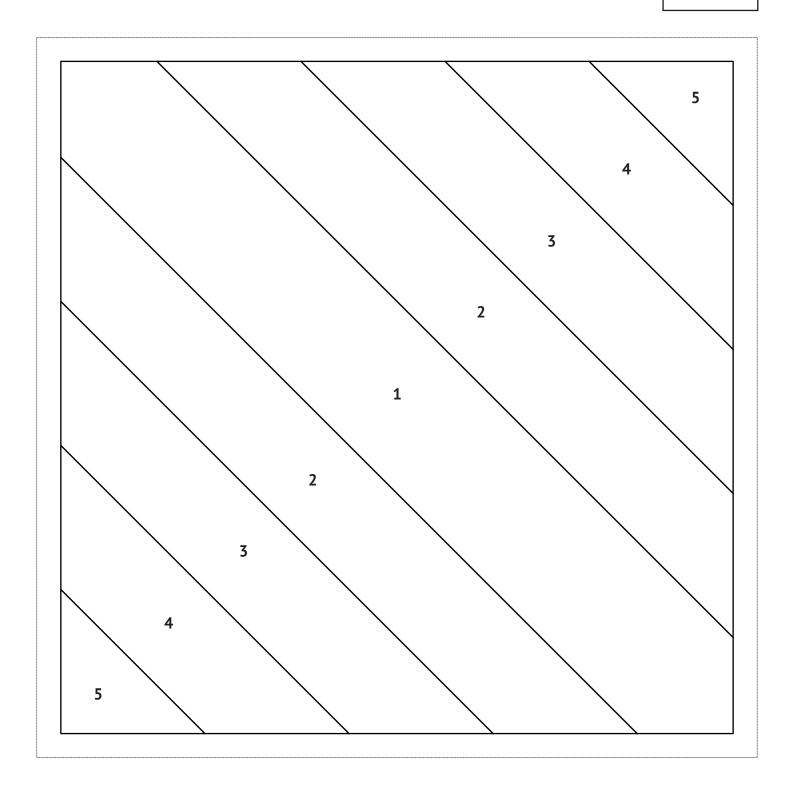

## string auilt Templates (Vorlagen)

The block will finish at 7.0". You can find the English templates on pages 3 to 6. Included are four options: One with a wider 2.0" finished center strip and one with a smaller 1.0" finished center strip. Both are available with additional lines for a consistent strip length on the remaining area and without for easy use with different strip width in improv technique.

Baby  $5 \times 7 = 35$ 

Queen 13 × 16 = 208

Throw  $7 \times 9 = 63$ 

King 16 × 16 = 256

Twin 10 × 13 = 130

Thick Center Strip (2.0" finished)

remaining strips 1.5" finished

Thick Center Strip (2.0" finished)

remaining strips in improv technique

Thin Center Strip (1.0" finished)

remaining strips 1.75" finished

Thin Center Strip (1.0" finished)

remaining strips in improv technique

Breiter Mittelstreifen (2.0" eingenäht)